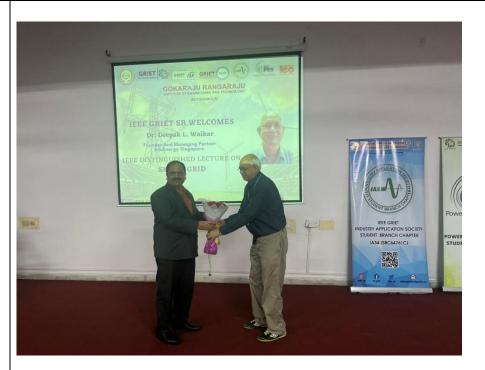

|                                                                    | 1:15 PM                                                                                                                                                                                                                                                                                                                                                                                                                                                                                                                                                                                                                                                                                                                                                                                    | 2:00 PM        |                    |                             |                       |  |
|--------------------------------------------------------------------|--------------------------------------------------------------------------------------------------------------------------------------------------------------------------------------------------------------------------------------------------------------------------------------------------------------------------------------------------------------------------------------------------------------------------------------------------------------------------------------------------------------------------------------------------------------------------------------------------------------------------------------------------------------------------------------------------------------------------------------------------------------------------------------------|----------------|--------------------|-----------------------------|-----------------------|--|
| Details of the Speaker / Guest Organization Address:               | Dr.Deepak<br>EduEnergy S                                                                                                                                                                                                                                                                                                                                                                                                                                                                                                                                                                                                                                                                                                                                                                   | L.Waikar,Fou   | T                  | I                           | Partner               |  |
| Participants  (Teaching Faculty / Non-Teaching Faculty / Students) | No. of<br>Faculty                                                                                                                                                                                                                                                                                                                                                                                                                                                                                                                                                                                                                                                                                                                                                                          | of UG students | No. of PG Students | No. of outside participants | Total<br>Participants |  |
| Enclose participants list                                          | 5                                                                                                                                                                                                                                                                                                                                                                                                                                                                                                                                                                                                                                                                                                                                                                                          | 60             | 0                  | 0                           | 65                    |  |
| Faculty Names & Designation                                        | Dr. B. Phaneendra Babu - Professor, Head of Dept. of EEE G. Sandhya Rani-Assistant Professor,EEE M N Sandhyarani- Assistant Professor,EEE P Srividyadevi- Associate Professor,EEE Pakkiraiah- Associate Professor,EEE                                                                                                                                                                                                                                                                                                                                                                                                                                                                                                                                                                      |                |                    |                             |                       |  |
| Summary of the Event                                               | IEEE GRIET SB under the Industry Application Society chapter organized a guest lecture "IEEE DISTIINGUISHED LECTURE ON SMART GRID" by Dr.Deepak L.Waikar,Founder and Managing Partner at EduEnergy Singapore. The lecture was held on 29 December 2022 from 1:15 PM to 2:00 PM at EEE seminar hall (4412).  Dr.J Praveen, Principle of GRIET welcomed Dr.Deepak sir. Later the guest has started the lecture. The objective of this lecture was to bring the realization of Smart Grid, Micro Grid and Smart Meters for sustainable future to the students. Dr.Deepak explained students about what smart grid, micro grid and smart meters can bring. He also explained about some research & development and creation of sustainable solutions, enhanced productivity & competitiveness. |                |                    |                             |                       |  |

|                                                       | In industry parlance, a microgrid is a small network of electricity users with acess to a local source of energy. The users are all directly connected                                                 |
|-------------------------------------------------------|--------------------------------------------------------------------------------------------------------------------------------------------------------------------------------------------------------|
|                                                       | to the central grid, but during outages, the entire small network can                                                                                                                                  |
|                                                       | disconnect itself from the central grid, or operate in"island mode", to                                                                                                                                |
|                                                       | continue operation. Micro grids offer energy resources and independence                                                                                                                                |
|                                                       | to rural communities and towns in India, Africa, and other developing                                                                                                                                  |
|                                                       | areas of the world.                                                                                                                                                                                    |
|                                                       | Soon the lecture was done, Dr. B. Phaneendra Babu IEEE GRIET SB Counsellor and other faculty members felicitated Dr.Deepak garu.                                                                       |
|                                                       |                                                                                                                                                                                                        |
|                                                       |                                                                                                                                                                                                        |
| IRG (in rupees)                                       |                                                                                                                                                                                                        |
| Deposited A/C no A/C name and date and other details  | NA                                                                                                                                                                                                     |
| Expenditure (in rupees)                               |                                                                                                                                                                                                        |
| (Enclose proof-bills)                                 |                                                                                                                                                                                                        |
| POs attained with this Event (number and description) | <ol> <li>Broad education necessary to understand latest trends and development in electrical machines.</li> <li>Recognition of the need for, and an ability to engage in life-long learning</li> </ol> |
|                                                       | tearning                                                                                                                                                                                               |
| Photographs of the                                    |                                                                                                                                                                                                        |
| event                                                 |                                                                                                                                                                                                        |
| (Hard copy and soft copy)                             |                                                                                                                                                                                                        |
|                                                       |                                                                                                                                                                                                        |